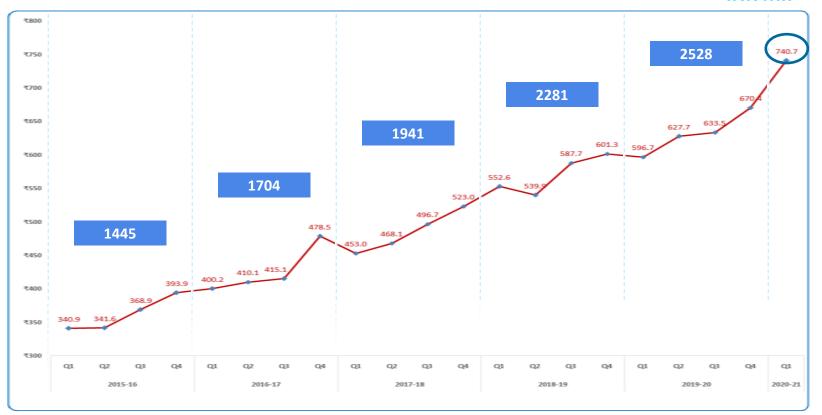

# **Executive Summary Q1 FY21**

# E5: Collections and Investment in Product Development (Capitalised)

- Collections for Q1 FY21 is INR 4365 Mn; up by INR 983 Mn as against Q1 FY20
- The Net Days of Sales Outstanding (DSO) is 126 days in Q1 FY21
- Investment in Product Development (Capitalised) is INR 269 Mn

#### **E6: Order backlog – Cloud/Subscription deals**

- Order backlog relating to License based (License, AMC and implementation) deals - INR 11.56 Bn as of Q1 FY21
- Order backlog relating to other Cloud deals INR 9.5 Bn as of Q1 FY21

#### **E7: Digital led wins and Implementations**

- 4 Digital led wins including 1 large Digital Transformation win
- Implementations in 12 financial institutions across the world

### Q1 FY21 – Revenue at INR 3492 Mn



## **AMC Revenue Trend**





### Financial Results for the First Quarter Ending – June 30, 2020

| Additional Information on function wise classification of statement of Profit and Loss of the Group (Consolidated Un-audited / Not Reviewed)    QUARTER ENDED   YEAR ENDED   Y |               |               |                |                |  |
|-------------------------------------------------------------------------------------------------------------------------------------------------------------------------------------------------------------------------------------------------------------------------------------------------------------------------------------------------------------------------------------------------------------------------------------------------------------------------------------------------