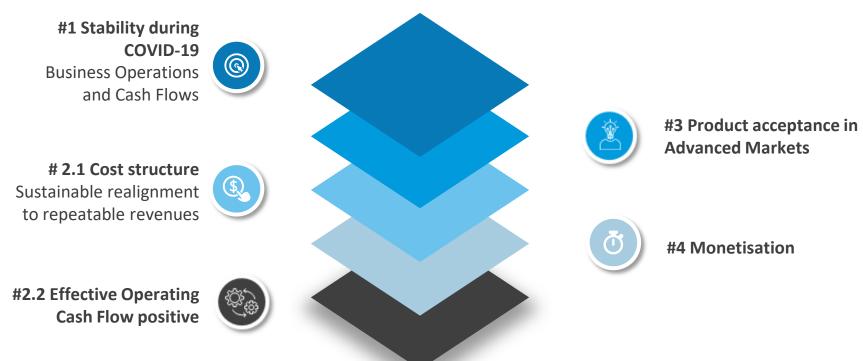

# **#1 Stability during COVID-19**

### **Business Operations and Cash Flows**

Effective Operating Cash flow at INR 1782 Mn

Collected INR 4365 Mn (\$58 Mn)

DSOs reduced from 150 days to 126 days

Cash stands at INR 1918 Mn

#### # 2 Cost structure

## Sustainable realignment to repeatable revenues

## **# 3 Product acceptance in Advanced Markets**

# Supported by architectural superiority and functional depth

- Intellect's largest banking verticals iGCB and iGTB have been ranked No. 1 globally by IBS SLT 2020
- Analyst ratings outcome of our Investments in both Products and Markets
- Rankings and Magic Quadrant positions are an assertion/proof point of our product strategy and hence increased referenceability

### #4 Monetisation

FY21 will commence the Monetisation agenda after the successful completion of Industrialisation agenda