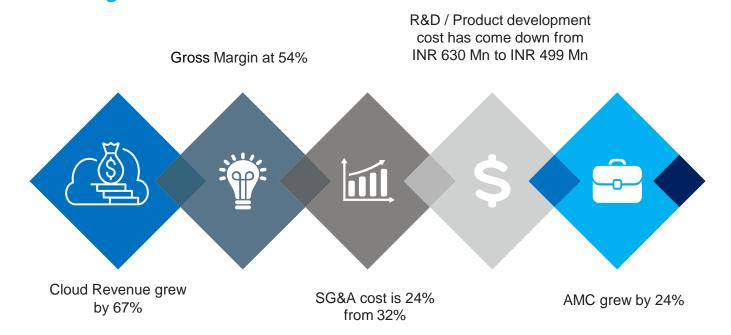

#### E2: License, AMC and SaaS Revenue

- License Revenue is INR 605 Mn, registering 9% YoY growth
- AMC Revenue is INR 741 Mn, registering 24% YoY growth
- Cloud/SaaS revenue is INR 389 Mn, registering 67% YoY growth

#### E3: Gross Margin, EBITDA and PAT

- Gross Margin is INR 1880 Mn, 54% of revenues
- EBITDA is INR 713 Mn in Q1 FY 21
- Net Profit is INR 426 Mn as against INR 34 Mn in the same quarter last year

### Financial Results for the First Quarter Ending – June 30, 2020

| Additional Information on function wise classification of statement of Profit and Loss of the Group (Consolidated Un-audited / Not Reviewed)    QUARTER ENDED   YEAR ENDED   Y |               |               |                |                |  |
|--------------------------------------------------------------------------------------------------------------------------------------------------------------------------------------------------------------------------------------------------------------------------------------------------------------------------------------------------------------------------------------------------------------------------------------------------------------------------------------------------------------------------------------------------------------------------------------------------------------------------------------------------------------------------------------------------------------------------------------------------------------------------------------------------------------------------------------------------------------------------------------------------------------------------------------------------------------------------------------------------------------------------------------------------------------------------------------------------------------------------------------------------------------------------------------------------------------------------------------------------------------------------------------------------------------------------------------------------------------------------------------------------------------------------------------------------------------------------------------------------------------------------------------------------------------------------------------------------------------------------------------------------------------------------------------------------------------------------------------------------------------------------------------------------------------------------------------------------------------------------------------------------------------------------------------------------------------------------------------------------------------------------------------------------------------------------------------------------------------------------------|---------------|---------------|----------------|----------------|--|
| Particulars                                                                                                                                                                                                                                                                                                                                                                                                                                                                                                                                                                                                                                                                                                                                                                                                                                                                                                                                                                                                                                                                                                                                                                                                                                                                                                                                                                                                                                                                                                                                                                                                                                                                                                                                                                                                                                                                                                                                                                                                                                                                                                                    |               | YEAR ENDED    |                |                |  |
|                                                                                                                                                                                                                                                                                                                                                                                                                                                                                                                                                                                                                                                                                                                                                                                                                                                                                                                                                                                                                                                                                                                                                                                                                                                                                                                                                                                                                                                                                                                                                                                                                                                                                                                                                                                                                                                                                                                                                                                                                                                                                                                                | June 30, 2020 | June 30, 2019 | March 31, 2020 | March 31, 2020 |  |
| INCOME                                                                                                                                                                                                                                                                                                                                                                                                                                                                                                                                                                                                                                                                                                                                                                                                                                                                                                                                                                                                                                                                                                                                                                                                                                                                                                                                                                                                                                                                                                                                                                                                                                                                                                                                                                                                                                                                                                                                                                                                                                                                                                                         | (Q1 FY21)     | (Q1 FY20)     | (Q4 FY20)      | (FY20)         |  |
| Income from software product license and related services                                                                                                                                                                                                                                                                                                                                                                                                                                                                                                                                                                                                                                                                                                                                                                                                                                                                                                                                                                                                                                                                                                                                                                                                                                                                                                                                                                                                                                                                                                                                                                                                                                                                                                                                                                                                                                                                                                                                                                                                                                                                      | 3,492         | 3,433         | 3,596          | 13,509         |  |
| EXPENDITURE                                                                                                                                                                                                                                                                                                                                                                                                                                                                                                                                                                                                                                                                                                                                                                                                                                                                                                                                                                                                                                                                                                                                                                                                                                                                                                                                                                                                                                                                                                                                                                                                                                                                                                                                                                                                                                                                                                                                                                                                                                                                                                                    |               |               |                |                |  |
| Software development expenses                                                                                                                                                                                                                                                                                                                                                                                                                                                                                                                                                                                                                                                                                                                                                                                                                                                                                                                                                                                                                                                                                                                                                                                                                                                                                                                                                                                                                                                                                                                                                                                                                                                                                                                                                                                                                                                                                                                                                                                                                                                                                                  | 1,612         | 1,816         | 1,669          | 6,987          |  |
| Gross Margin                                                                                                                                                                                                                                                                                                                                                                                                                                                                                                                                                                                                                                                                                                                                                                                                                                                                                                                                                                                                                                                                                                                                                                                                                                                                                                                                                                                                                                                                                                                                                                                                                                                                                                                                                                                                                                                                                                                                                                                                                                                                                                                   | 1,880         | 1,618         | 1,927          | 6,522          |  |
| Gross Margin %                                                                                                                                                                                                                                                                                                                                                                                                                                                                                                                                                                                                                                                                                                                                                                                                                                                                                                                                                                                                                                                                                                                                                                                                                                                                                                                                                                                                                                                                                                                                                                                                                                                                                                                                                                                                                                                                                                                                                                                                                                                                                                                 | 53.82%        | 47.12%        | 53.59%         | 48.28%         |  |
| Selling and marketing & General and administrative expenses                                                                                                                                                                                                                                                                                                                                                                                                                                                                                                                                                                                                                                                                                                                                                                                                                                                                                                                                                                                                                                                                                                                                                                                                                                                                                                                                                                                                                                                                                                                                                                                                                                                                                                                                                                                                                                                                                                                                                                                                                                                                    | 832           | 1,111         | 905            | 4,213          |  |
| Research & Engineering expenses                                                                                                                                                                                                                                                                                                                                                                                                                                                                                                                                                                                                                                                                                                                                                                                                                                                                                                                                                                                                                                                                                                                                                                                                                                                                                                                                                                                                                                                                                                                                                                                                                                                                                                                                                                                                                                                                                                                                                                                                                                                                                                | 230           | 336           | 236            | 1,219          |  |
| ESOP Cost                                                                                                                                                                                                                                                                                                                                                                                                                                                                                                                                                                                                                                                                                                                                                                                                                                                                                                                                                                                                                                                                                                                                                                                                                                                                                                                                                                                                                                                                                                                                                                                                                                                                                                                                                                                                                                                                                                                                                                                                                                                                                                                      | 75            | 28            | 49             | 170            |  |
| Provision for Debts and Write offs                                                                                                                                                                                                                                                                                                                                                                                                                                                                                                                                                                                                                                                                                                                                                                                                                                                                                                                                                                                                                                                                                                                                                                                                                                                                                                                                                                                                                                                                                                                                                                                                                                                                                                                                                                                                                                                                                                                                                                                                                                                                                             | 30            | 20            | 98             | 172            |  |
| Total Expenditure                                                                                                                                                                                                                                                                                                                                                                                                                                                                                                                                                                                                                                                                                                                                                                                                                                                                                                                                                                                                                                                                                                                                                                                                                                                                                                                                                                                                                                                                                                                                                                                                                                                                                                                                                                                                                                                                                                                                                                                                                                                                                                              | 2,779         | 3,311         | 2,957          | 12,761         |  |
| EBITDA                                                                                                                                                                                                                                                                                                                                                                                                                                                                                                                                                                                                                                                                                                                                                                                                                                                                                                                                                                                                                                                                                                                                                                                                                                                                                                                                                                                                                                                                                                                                                                                                                                                                                                                                                                                                                                                                                                                                                                                                                                                                                                                         | 713           | 123           | 639            | 748            |  |
| Depreciation                                                                                                                                                                                                                                                                                                                                                                                                                                                                                                                                                                                                                                                                                                                                                                                                                                                                                                                                                                                                                                                                                                                                                                                                                                                                                                                                                                                                                                                                                                                                                                                                                                                                                                                                                                                                                                                                                                                                                                                                                                                                                                                   | (105)         | (98)          | (107)          | (396)          |  |
| Amortisation                                                                                                                                                                                                                                                                                                                                                                                                                                                                                                                                                                                                                                                                                                                                                                                                                                                                                                                                                                                                                                                                                                                                                                                                                                                                                                                                                                                                                                                                                                                                                                                                                                                                                                                                                                                                                                                                                                                                                                                                                                                                                                                   | (84)          | (68)          | (84)           | (293)          |  |
| Hedge Impact                                                                                                                                                                                                                                                                                                                                                                                                                                                                                                                                                                                                                                                                                                                                                                                                                                                                                                                                                                                                                                                                                                                                                                                                                                                                                                                                                                                                                                                                                                                                                                                                                                                                                                                                                                                                                                                                                                                                                                                                                                                                                                                   | (33)          | (6)           | (16)           | (40)           |  |
| Finance Charges                                                                                                                                                                                                                                                                                                                                                                                                                                                                                                                                                                                                                                                                                                                                                                                                                                                                                                                                                                                                                                                                                                                                                                                                                                                                                                                                                                                                                                                                                                                                                                                                                                                                                                                                                                                                                                                                                                                                                                                                                                                                                                                | (39)          | (39)          | (38)           | (174)          |  |
| Profits / (Loss) before other income / minority interest                                                                                                                                                                                                                                                                                                                                                                                                                                                                                                                                                                                                                                                                                                                                                                                                                                                                                                                                                                                                                                                                                                                                                                                                                                                                                                                                                                                                                                                                                                                                                                                                                                                                                                                                                                                                                                                                                                                                                                                                                                                                       | 452           | (88)          | 394            | (155)          |  |
| Other Income (including Treasury)                                                                                                                                                                                                                                                                                                                                                                                                                                                                                                                                                                                                                                                                                                                                                                                                                                                                                                                                                                                                                                                                                                                                                                                                                                                                                                                                                                                                                                                                                                                                                                                                                                                                                                                                                                                                                                                                                                                                                                                                                                                                                              | 29            | 151           | 30             | 294            |  |
| Reinstatement of Receivables / Liabilities                                                                                                                                                                                                                                                                                                                                                                                                                                                                                                                                                                                                                                                                                                                                                                                                                                                                                                                                                                                                                                                                                                                                                                                                                                                                                                                                                                                                                                                                                                                                                                                                                                                                                                                                                                                                                                                                                                                                                                                                                                                                                     | 48            | 2             | (62)           | 26             |  |
| Minority Interest/ Share of profit/(loss) of Associate Companies                                                                                                                                                                                                                                                                                                                                                                                                                                                                                                                                                                                                                                                                                                                                                                                                                                                                                                                                                                                                                                                                                                                                                                                                                                                                                                                                                                                                                                                                                                                                                                                                                                                                                                                                                                                                                                                                                                                                                                                                                                                               | (58)          | (28)          | 62             | 46             |  |
| Profit / (Loss) before tax                                                                                                                                                                                                                                                                                                                                                                                                                                                                                                                                                                                                                                                                                                                                                                                                                                                                                                                                                                                                                                                                                                                                                                                                                                                                                                                                                                                                                                                                                                                                                                                                                                                                                                                                                                                                                                                                                                                                                                                                                                                                                                     | 471           | 37            | 423            | 211            |  |
| Provision for taxation                                                                                                                                                                                                                                                                                                                                                                                                                                                                                                                                                                                                                                                                                                                                                                                                                                                                                                                                                                                                                                                                                                                                                                                                                                                                                                                                                                                                                                                                                                                                                                                                                                                                                                                                                                                                                                                                                                                                                                                                                                                                                                         | (45)          | (3)           | (13)           | (51)           |  |
| Profit / (Loss) after tax                                                                                                                                                                                                                                                                                                                                                                                                                                                                                                                                                                                                                                                                                                                                                                                                                                                                                                                                                                                                                                                                                                                                                                                                                                                                                                                                                                                                                                                                                                                                                                                                                                                                                                                                                                                                                                                                                                                                                                                                                                                                                                      | 426           | 34            | 410            | 160            |  |