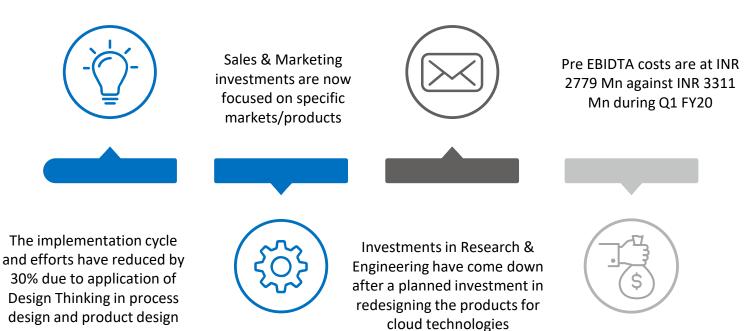

#### # 2 Cost structure

## Sustainable realignment to repeatable revenues

### Financial Results for the First Quarter Ending – June 30, 2020

| Additional Information on function wise classification of statement of Profit and Loss of the Group (Consolidated Un-audited / Not Reviewed)    QUARTER ENDED   YEAR ENDED   Y |               |               |                |                |  |
|--------------------------------------------------------------------------------------------------------------------------------------------------------------------------------------------------------------------------------------------------------------------------------------------------------------------------------------------------------------------------------------------------------------------------------------------------------------------------------------------------------------------------------------------------------------------------------------------------------------------------------------------------------------------------------------------------------------------------------------------------------------------------------------------------------------------------------------------------------------------------------------------------------------------------------------------------------------------------------------------------------------------------------------------------------------------------------------------------------------------------------------------------------------------------------------------------------------------------------------------------------------------------------------------------------------------------------------------------------------------------------------------------------------------------------------------------------------------------------------------------------------------------------------------------------------------------------------------------------------------------------------------------------------------------------------------------------------------------------------------------------------------------------------------------------------------------------------------------------------------------------------------------------------------------------------------------------------------------------------------------------------------------------------------------------------------------------------------------------------------------------|---------------|---------------|----------------|----------------|--|
| Particulars                                                                                                                                                                                                                                                                                                                                                                                                                                                                                                                                                                                                                                                                                                                                                                                                                                                                                                                                                                                                                                                                                                                                                                                                                                                                                                                                                                                                                                                                                                                                                                                                                                                                                                                                                                                                                                                                                                                                                                                                                                                                                                                    |               | YEAR ENDED    |                |                |  |
|                                                                                                                                                                                                                                                                                                                                                                                                                                                                                                                                                                                                                                                                                                                                                                                                                                                                                                                                                                                                                                                                                                                                                                                                                                                                                                                                                                                                                                                                                                                                                                                                                                                                                                                                                                                                                                                                                                                                                                                                                                                                                                                                | June 30, 2020 | June 30, 2019 | March 31, 2020 | March 31, 2020 |  |
| INCOME                                                                                                                                                                                                                                                                                                                                                                                                                                                                                                                                                                                                                                                                                                                                                                                                                                                                                                                                                                                                                                                                                                                                                                                                                                                                                                                                                                                                                                                                                                                                                                                                                                                                                                                                                                                                                                                                                                                                                                                                                                                                                                                         | (Q1 FY21)     | (Q1 FY20)     | (Q4 FY20)      | (FY20)         |  |
| Income from software product license and related services                                                                                                                                                                                                                                                                                                                                                                                                                                                                                                                                                                                                                                                                                                                                                                                                                                                                                                                                                                                                                                                                                                                                                                                                                                                                                                                                                                                                                                                                                                                                                                                                                                                                                                                                                                                                                                                                                                                                                                                                                                                                      | 3,492         | 3,433         | 3,596          | 13,509         |  |
| EXPENDITURE                                                                                                                                                                                                                                                                                                                                                                                                                                                                                                                                                                                                                                                                                                                                                                                                                                                                                                                                                                                                                                                                                                                                                                                                                                                                                                                                                                                                                                                                                                                                                                                                                                                                                                                                                                                                                                                                                                                                                                                                                                                                                                                    |               |               |                |                |  |
| Software development expenses                                                                                                                                                                                                                                                                                                                                                                                                                                                                                                                                                                                                                                                                                                                                                                                                                                                                                                                                                                                                                                                                                                                                                                                                                                                                                                                                                                                                                                                                                                                                                                                                                                                                                                                                                                                                                                                                                                                                                                                                                                                                                                  | 1,612         | 1,816         | 1,669          | 6,987          |  |
| Gross Margin                                                                                                                                                                                                                                                                                                                                                                                                                                                                                                                                                                                                                                                                                                                                                                                                                                                                                                                                                                                                                                                                                                                                                                                                                                                                                                                                                                                                                                                                                                                                                                                                                                                                                                                                                                                                                                                                                                                                                                                                                                                                                                                   | 1,880         | 1,618         | 1,927          | 6,522          |  |
| Gross Margin %                                                                                                                                                                                                                                                                                                                                                                                                                                                                                                                                                                                                                                                                                                                                                                                                                                                                                                                                                                                                                                                                                                                                                                                                                                                                                                                                                                                                                                                                                                                                                                                                                                                                                                                                                                                                                                                                                                                                                                                                                                                                                                                 | 53.82%        | 47.12%        | 53.59%         | 48.28%         |  |
| Selling and marketing & General and administrative expenses                                                                                                                                                                                                                                                                                                                                                                                                                                                                                                                                                                                                                                                                                                                                                                                                                                                                                                                                                                                                                                                                                                                                                                                                                                                                                                                                                                                                                                                                                                                                                                                                                                                                                                                                                                                                                                                                                                                                                                                                                                                                    | 832           | 1,111         | 905            | 4,213          |  |
| Research & Engineering expenses                                                                                                                                                                                                                                                                                                                                                                                                                                                                                                                                                                                                                                                                                                                                                                                                                                                                                                                                                                                                                                                                                                                                                                                                                                                                                                                                                                                                                                                                                                                                                                                                                                                                                                                                                                                                                                                                                                                                                                                                                                                                                                | 230           | 336           | 236            | 1,219          |  |
| ESOP Cost                                                                                                                                                                                                                                                                                                                                                                                                                                                                                                                                                                                                                                                                                                                                                                                                                                                                                                                                                                                                                                                                                                                                                                                                                                                                                                                                                                                                                                                                                                                                                                                                                                                                                                                                                                                                                                                                                                                                                                                                                                                                                                                      | 75            | 28            | 49             | 170            |  |
| Provision for Debts and Write offs                                                                                                                                                                                                                                                                                                                                                                                                                                                                                                                                                                                                                                                                                                                                                                                                                                                                                                                                                                                                                                                                                                                                                                                                                                                                                                                                                                                                                                                                                                                                                                                                                                                                                                                                                                                                                                                                                                                                                                                                                                                                                             | 30            | 20            | 98             | 172            |  |
| Total Expenditure                                                                                                                                                                                                                                                                                                                                                                                                                                                                                                                                                                                                                                                                                                                                                                                                                                                                                                                                                                                                                                                                                                                                                                                                                                                                                                                                                                                                                                                                                                                                                                                                                                                                                                                                                                                                                                                                                                                                                                                                                                                                                                              | 2,779         | 3,311         | 2,957          | 12,761         |  |
| EBITDA                                                                                                                                                                                                                                                                                                                                                                                                                                                                                                                                                                                                                                                                                                                                                                                                                                                                                                                                                                                                                                                                                                                                                                                                                                                                                                                                                                                                                                                                                                                                                                                                                                                                                                                                                                                                                                                                                                                                                                                                                                                                                                                         | 713           | 123           | 639            | 748            |  |
| Depreciation                                                                                                                                                                                                                                                                                                                                                                                                                                                                                                                                                                                                                                                                                                                                                                                                                                                                                                                                                                                                                                                                                                                                                                                                                                                                                                                                                                                                                                                                                                                                                                                                                                                                                                                                                                                                                                                                                                                                                                                                                                                                                                                   | (105)         | (98)          | (107)          | (396)          |  |
| Amortisation                                                                                                                                                                                                                                                                                                                                                                                                                                                                                                                                                                                                                                                                                                                                                                                                                                                                                                                                                                                                                                                                                                                                                                                                                                                                                                                                                                                                                                                                                                                                                                                                                                                                                                                                                                                                                                                                                                                                                                                                                                                                                                                   | (84)          | (68)          | (84)           | (293)          |  |
| Hedge Impact                                                                                                                                                                                                                                                                                                                                                                                                                                                                                                                                                                                                                                                                                                                                                                                                                                                                                                                                                                                                                                                                                                                                                                                                                                                                                                                                                                                                                                                                                                                                                                                                                                                                                                                                                                                                                                                                                                                                                                                                                                                                                                                   | (33)          | (6)           | (16)           | (40)           |  |
| Finance Charges                                                                                                                                                                                                                                                                                                                                                                                                                                                                                                                                                                                                                                                                                                                                                                                                                                                                                                                                                                                                                                                                                                                                                                                                                                                                                                                                                                                                                                                                                                                                                                                                                                                                                                                                                                                                                                                                                                                                                                                                                                                                                                                | (39)          | (39)          | (38)           | (174)          |  |
| Profits / (Loss) before other income / minority interest                                                                                                                                                                                                                                                                                                                                                                                                                                                                                                                                                                                                                                                                                                                                                                                                                                                                                                                                                                                                                                                                                                                                                                                                                                                                                                                                                                                                                                                                                                                                                                                                                                                                                                                                                                                                                                                                                                                                                                                                                                                                       | 452           | (88)          | 394            | (155)          |  |
| Other Income (including Treasury)                                                                                                                                                                                                                                                                                                                                                                                                                                                                                                                                                                                                                                                                                                                                                                                                                                                                                                                                                                                                                                                                                                                                                                                                                                                                                                                                                                                                                                                                                                                                                                                                                                                                                                                                                                                                                                                                                                                                                                                                                                                                                              | 29            | 151           | 30             | 294            |  |
| Reinstatement of Receivables / Liabilities                                                                                                                                                                                                                                                                                                                                                                                                                                                                                                                                                                                                                                                                                                                                                                                                                                                                                                                                                                                                                                                                                                                                                                                                                                                                                                                                                                                                                                                                                                                                                                                                                                                                                                                                                                                                                                                                                                                                                                                                                                                                                     | 48            | 2             | (62)           | 26             |  |
| Minority Interest/ Share of profit/(loss) of Associate Companies                                                                                                                                                                                                                                                                                                                                                                                                                                                                                                                                                                                                                                                                                                                                                                                                                                                                                                                                                                                                                                                                                                                                                                                                                                                                                                                                                                                                                                                                                                                                                                                                                                                                                                                                                                                                                                                                                                                                                                                                                                                               | (58)          | (28)          | 62             | 46             |  |
| Profit / (Loss) before tax                                                                                                                                                                                                                                                                                                                                                                                                                                                                                                                                                                                                                                                                                                                                                                                                                                                                                                                                                                                                                                                                                                                                                                                                                                                                                                                                                                                                                                                                                                                                                                                                                                                                                                                                                                                                                                                                                                                                                                                                                                                                                                     | 471           | 37            | 423            | 211            |  |
| Provision for taxation                                                                                                                                                                                                                                                                                                                                                                                                                                                                                                                                                                                                                                                                                                                                                                                                                                                                                                                                                                                                                                                                                                                                                                                                                                                                                                                                                                                                                                                                                                                                                                                                                                                                                                                                                                                                                                                                                                                                                                                                                                                                                                         | (45)          | (3)           | (13)           | (51)           |  |
| Profit / (Loss) after tax                                                                                                                                                                                                                                                                                                                                                                                                                                                                                                                                                                                                                                                                                                                                                                                                                                                                                                                                                                                                                                                                                                                                                                                                                                                                                                                                                                                                                                                                                                                                                                                                                                                                                                                                                                                                                                                                                                                                                                                                                                                                                                      | 426           | 34            | 410            | 160            |  |