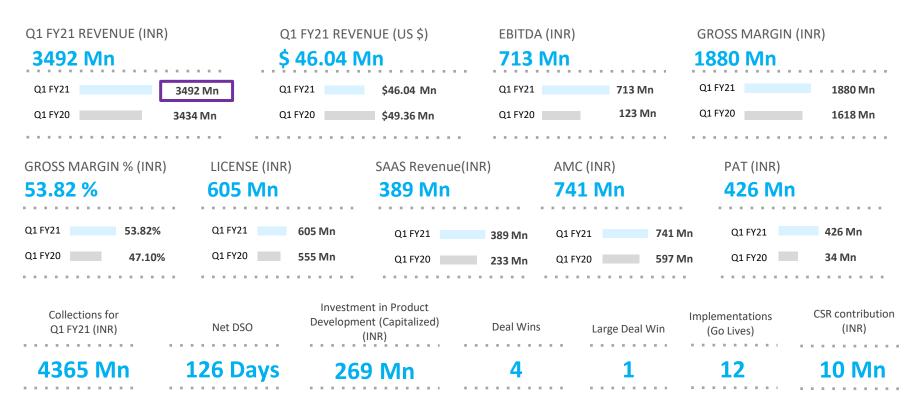

## **Executive Summary Q1 FY21**

#### E1: Revenue

- Total Revenue is at INR 3492 Mn
- In \$ terms, Total Revenue is at \$46.04 Mn

#### E2: License, AMC and SaaS Revenue

- License Revenue is INR 605 Mn, registering 9% YoY growth
- AMC Revenue is INR 741 Mn, registering 24% YoY growth
- Cloud/SaaS revenue is INR 389 Mn, registering 67% YoY growth

#### E3: Gross Margin, EBITDA and PAT

- Gross Margin is INR 1880 Mn, 54% of revenues
- EBITDA is INR 713 Mn in Q1 FY 21
- Net Profit is INR 426 Mn as against INR 34 Mn in the same quarter last year

#### E4: Cash and Debt position

- Effective Operating Cash Flow is INR 1782 Mn
- Cash and Cash Equivalent is INR 1918 Mn
- Total debt reduced by INR 1207 Mn in Q1 FY 21 from INR 2555 Mn in Q4 FY 20
- Term loan is INR 624 Mn vs INR 703 Mn in Q4 FY20

# **Executive Summary Q1 FY21**

# E5: Collections and Investment in Product Development (Capitalised)

- Collections for Q1 FY21 is INR 4365 Mn; up by INR 983 Mn as against Q1 FY20
- The Net Days of Sales Outstanding (DSO) is 126 days in Q1 FY21
- Investment in Product Development (Capitalised) is INR 269 Mn

#### **E6: Order backlog – Cloud/Subscription deals**

- Order backlog relating to License based (License, AMC and implementation) deals - INR 11.56 Bn as of Q1 FY21
- Order backlog relating to other Cloud deals INR 9.5 Bn as of Q1 FY21

#### **E7: Digital led wins and Implementations**

- 4 Digital led wins including 1 large Digital Transformation win
- Implementations in 12 financial institutions across the world