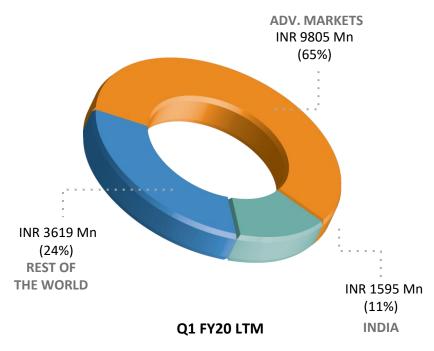

# **Revenues across Geographies**

#### **Last Twelve Months**

Adv. Markets: Americas, Europe, Australia, New Zealand, Singapore, Japan