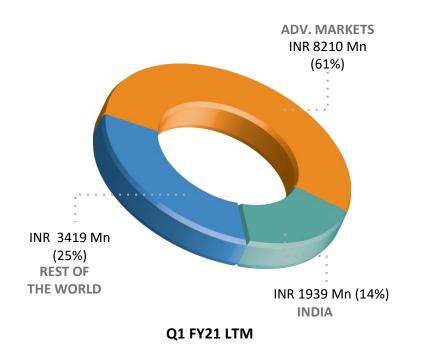

# **Revenues across Geographies**

#### **Last Twelve Months**

Adv. Markets: Americas, Europe, Australia, New Zealand, Singapore, Japan