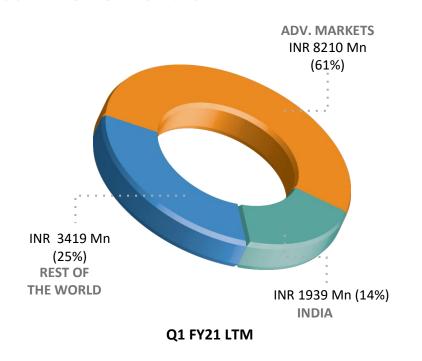

# **Revenues across Geographies**

#### **Last Twelve Months**

Adv. Markets: Americas, Europe, Australia, New Zealand, Singapore, Japan