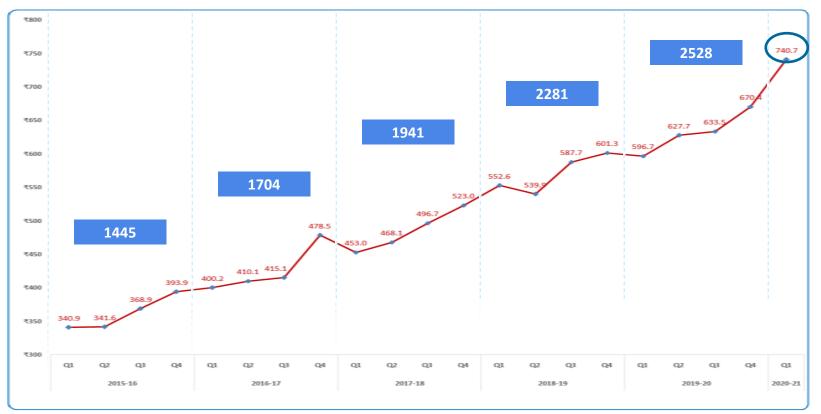

# **Executive Summary Q1 FY21**

# E5: Collections and Investment in Product Development (Capitalised)

- Collections for Q1 FY21 is INR 4365 Mn; up by INR 983 Mn as against Q1 FY20
- The Net Days of Sales Outstanding (DSO) is 126 days in Q1 FY21
- Investment in Product Development (Capitalised) is INR 269 Mn

#### **E6: Order backlog – Cloud/Subscription deals**

- Order backlog relating to License based (License, AMC and implementation) deals - INR 11.56 Bn as of Q1 FY21
- Order backlog relating to other Cloud deals INR 9.5 Bn as of Q1 FY21

#### **E7: Digital led wins and Implementations**

- 4 Digital led wins including 1 large Digital Transformation win
- Implementations in 12 financial institutions across the world

### Q1 FY21 – Revenue at INR 3492 Mn



## **AMC Revenue Trend**





### Financial Results for the First Quarter Ending – June 30, 2020

| Additional Information on function wise classification of statement of Profit and Loss of the Group (Consolidated Un-audited / Not Reviewed)    QUARTER ENDED   YEAR ENDED   Y |               |               |                |                |  |
|-------------------------------------------------------------------------------------------------------------------------------------------------------------------------------------------------------------------------------------------------------------------------------------------------------------------------------------------------------------------------------------------------------------------------------------------------------------------------------------------------