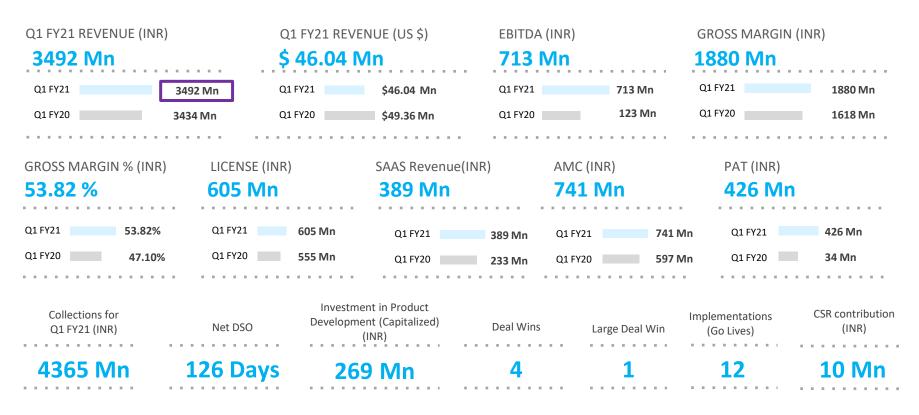

#### E1: Revenue

- Total Revenue is at INR 3492 Mn
- In \$ terms, Total Revenue is at \$46.04 Mn

#### E2: License, AMC and SaaS Revenue

- License Revenue is INR 605 Mn, registering 9% YoY growth
- AMC Revenue is INR 741 Mn, registering 24% YoY growth
- Cloud/SaaS revenue is INR 389 Mn, registering 67% YoY growth

#### E3: Gross Margin, EBITDA and PAT

- Gross Margin is INR 1880 Mn, 54% of revenues
- EBITDA is INR 713 Mn in Q1 FY 21
- Net Profit is INR 426 Mn as against INR 34 Mn in the same quarter last year

#### E4: Cash and Debt position

- Effective Operating Cash Flow is INR 1782 Mn
- Cash and Cash Equivalent is INR 1918 Mn
- Total debt reduced by INR 1207 Mn in Q1 FY 21 from INR 2555 Mn in Q4 FY 20
- Term loan is INR 624 Mn vs INR 703 Mn in Q4 FY20

# E5: Collections and Investment in Product Development (Capitalised)

- Collections for Q1 FY21 is INR 4365 Mn; up by INR 983 Mn as against Q1 FY20
- The Net Days of Sales Outstanding (DSO) is 126 days in Q1 FY21
- Investment in Product Development (Capitalised) is INR 269 Mn

#### **E7: Digital led wins and Implementations**

- 4 Digital led wins including 1 large Digital Transformation win
- Implementations in 12 financial institutions across the world