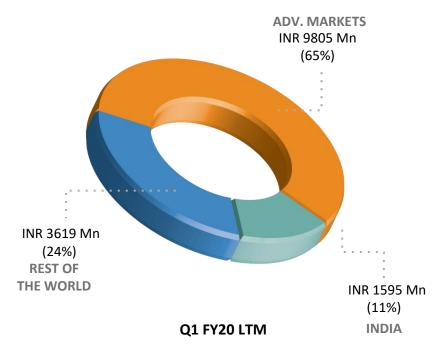

# **Revenues across Geographies**

#### **Last Twelve Months**

Adv. Markets: Americas, Europe, Australia, New Zealand, Singapore, Japan