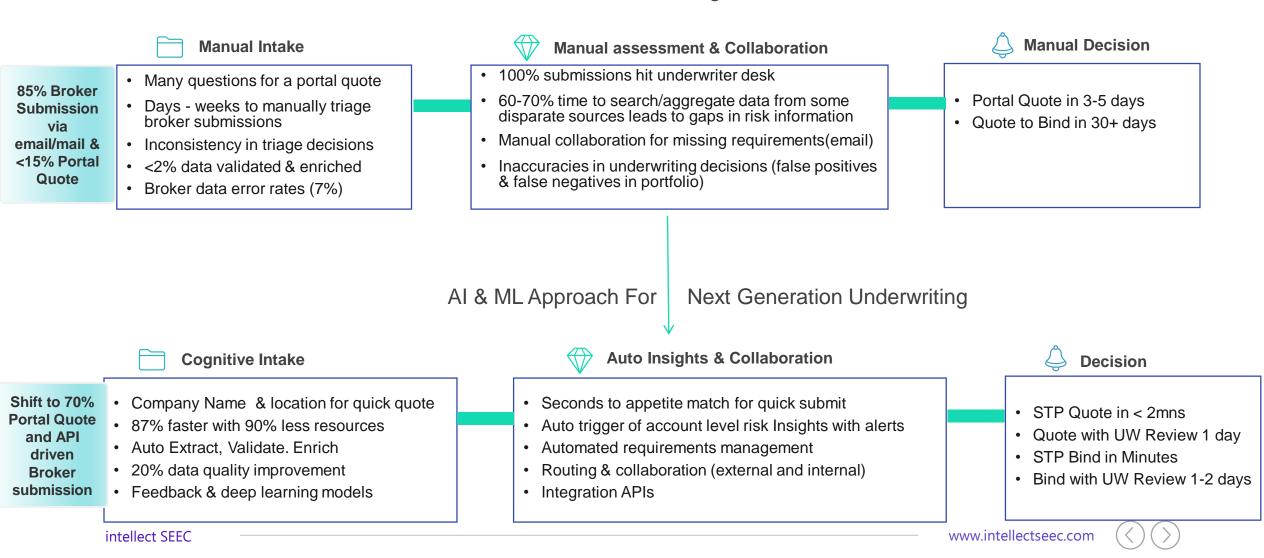

# Providing Underwriting Resilience Through Emerging Technologies

#### Manual Underwriting Process