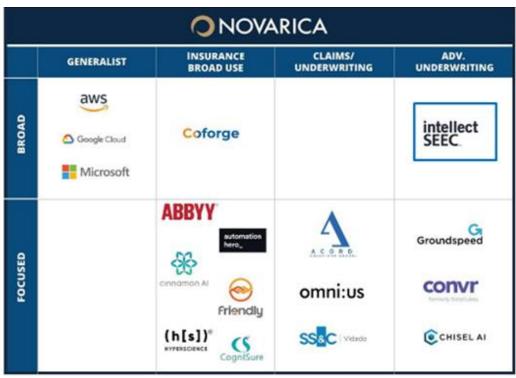

# Intelligent Data Extraction – Contextual & Al based hyper automation platform

2020 - Novarica - iSEEC - Intelligent Text Ingestion: Overview and **Prominent Providers** 

- Contextual Text and image-based classification
- Intelligent splitting and sorting of document bundle
- Classification of pages and sections within documents